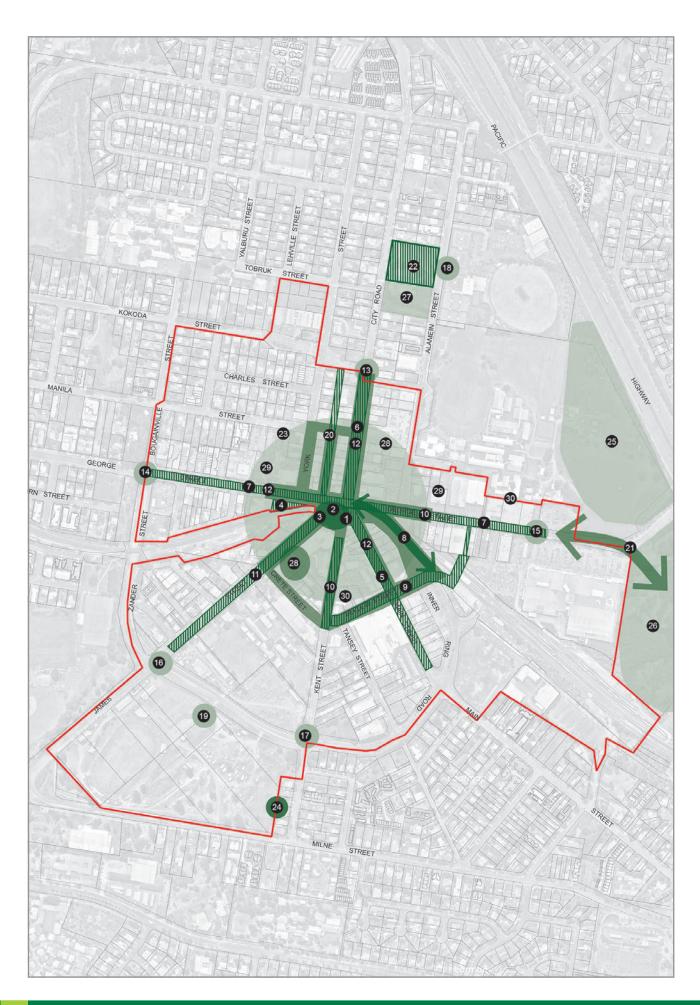

The projects and programs recommended for Council endorsement are set out in more detail in this document. Where identified, the internal branch/es recommended to ideally lead the project is highlighted in bold text. The projects and programs are expected to be updated annually and do not represent a commitment by Council or other stakeholders to fund or deliver a specific project. projects and programs can be considered for funding, applications for government grants and partnerships with a range of stakeholders that lead to the eventual delivery of the project. The Division 12 Councillor will be consulted on all projects.

Following the Beenleigh Summit a number of key initiatives and actions were endorsed by

Council which were included in the Beenleigh Implementation Plan. From the Beenleigh Implementation Fund a number of short term projects and programs will deliver on outcomes from the Beenleigh Summit over a three year period (2018-2021). Place Managers (ED&S Branch) will lead the collaboration across Council, community and business stakeholders to deliver on the vision of the Beenleigh Town Centre Master Plan.