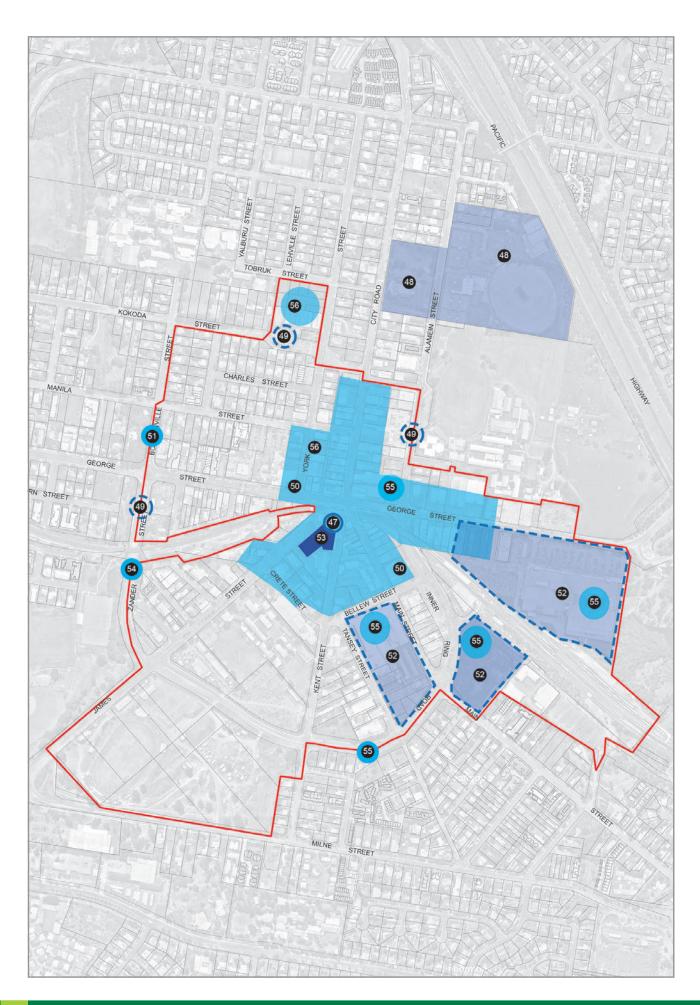

The projects and programs have been identified by applying the framework for good placemaking that considers the alignment of key places with the shared vision for the activity centre master plans, the urban design themes, the seven implementation strategies and Council's Corporate Plan Priorities. These important shared visions, themes, strategies and corporate priorities can be brought together through Place Management, as depicted in Figure 2- Framework for Good Placemaking.