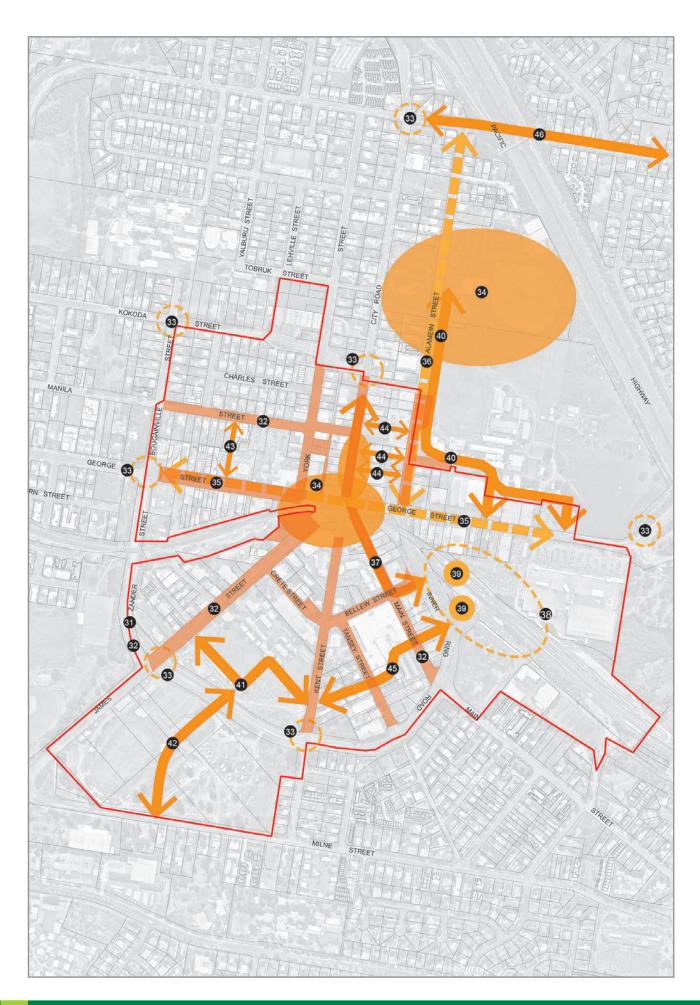

The projects and programs have been identified by applying the framework for good placemaking that considers the alignment of key places with the shared vision for the activity centre master plans, the urban design themes, the seven implementation strategies and Council's Corporate Plan Priorities. These important shared visions, themes, strategies and corporate priorities can be brought together through Place Management, as depicted in Figure 2- Framework for Good Placemaking.