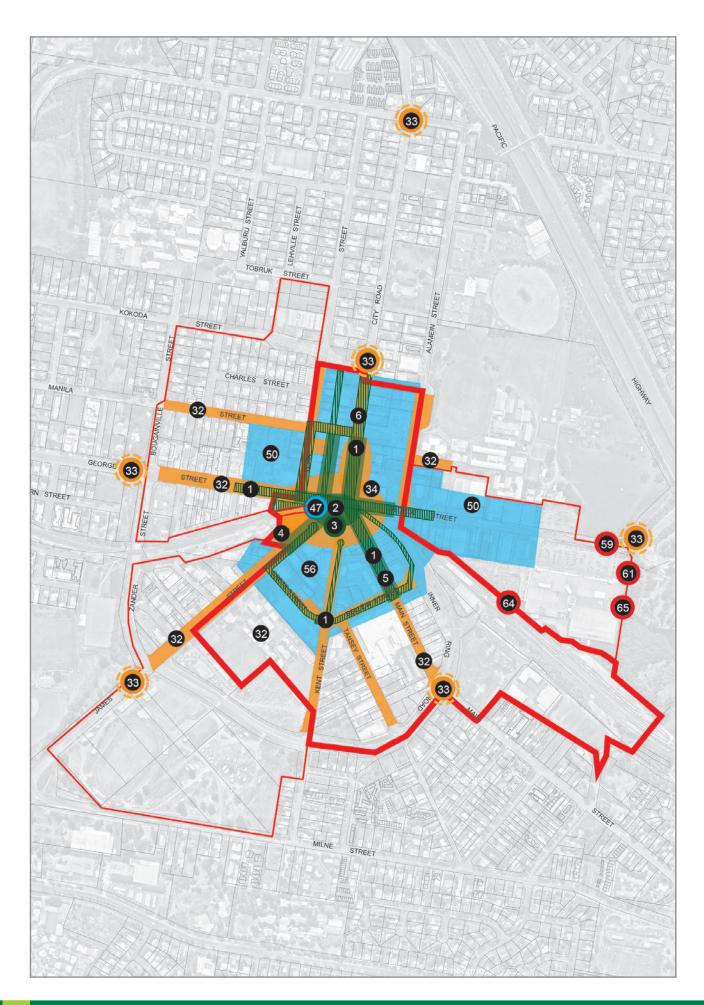

The projects and programs recommended for Council endorsement are set out in more detail in this document. Where identified, the internal branch/es recommended to ideally lead the project is highlighted in bold text. The projects and programs are expected to be updated annually and do not represent a commitment by Council or other stakeholders to fund or deliver a specific project. projects and programs can be considered for funding, applications for government grants and partnerships with a range of stakeholders that lead to the eventual delivery of the project. The Division 12 Councillor will be consulted on all projects.

Following the Beenleigh Summit a number of key initiatives and actions were endorsed by

Council which were included in the Beenleigh Implementation Plan. From the Beenleigh Implementation Fund a number of short term projects and programs will deliver on outcomes from the Beenleigh Summit over a three year period (2018-2021). Place Managers (ED&S Branch) will lead the collaboration across Council, community and business stakeholders to deliver on the vision of the Beenleigh Town Centre Master Plan.