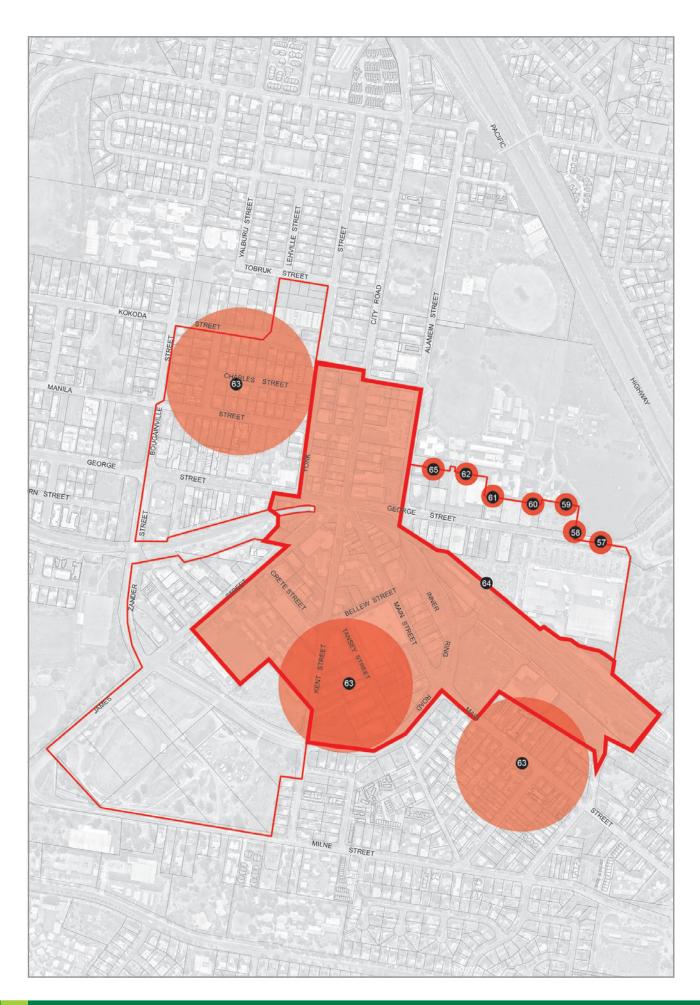

The projects and programs have been identified by applying the framework for good placemaking that considers the alignment of key places with the shared vision for the activity centre master plans, the urban design themes, the seven implementation strategies and Council's Corporate Plan Priorities. These important shared visions, themes, strategies and corporate priorities can be brought together through Place Management, as depicted in Figure 2- Framework for Good Placemaking.