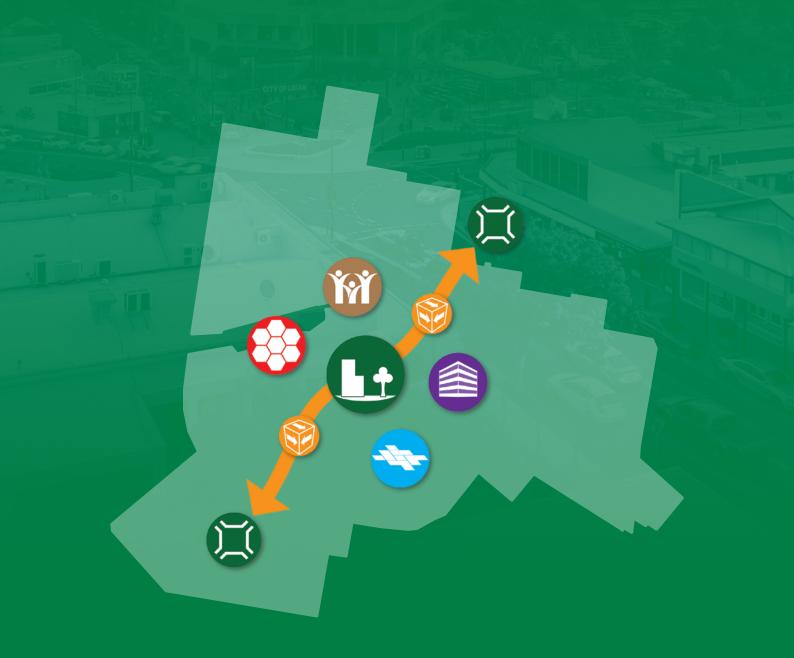

The projects and programs have been identified by applying the framework for good placemaking that considers the alignment of key places with the shared vision for the activity centre master plans, the urban design themes, the seven implementation strategies and Council's Corporate Plan Priorities. These important shared visions, themes, strategies and corporate priorities can be brought together through Place Management, as depicted in Figure 2- Framework for Good Placemaking.