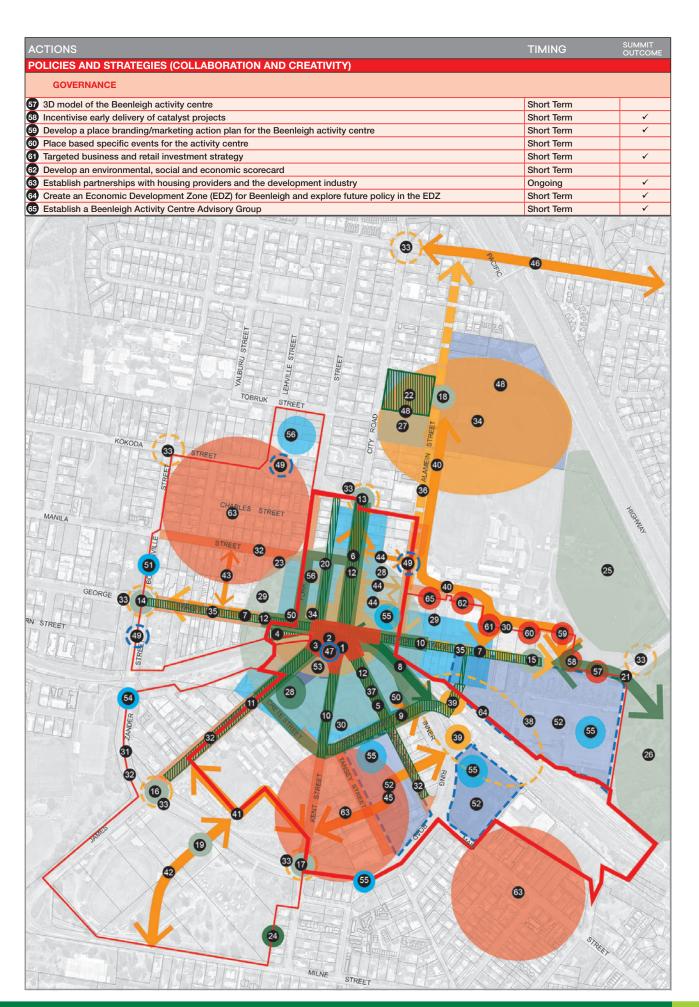

The projects and programs recommended for Council endorsement are set out in more detail in this document. Where identified, the internal branch/es recommended to ideally lead the project is highlighted in bold text. The projects and programs are expected to be updated annually and do not represent a commitment by Council or other stakeholders to fund or deliver a specific project. projects and programs can be considered for funding, applications for government grants and partnerships with a range of stakeholders that lead to the eventual delivery of the project. The Division 12 Councillor will be consulted on all projects.

Following the Beenleigh Summit a number of key initiatives and actions were endorsed by

Council which were included in the Beenleigh Implementation Plan. From the Beenleigh Implementation Fund a number of short term projects and programs will deliver on outcomes from the Beenleigh Summit over a three year period (2018-2021). Place Managers (ED&S Branch) will lead the collaboration across Council, community and business stakeholders to deliver on the vision of the Beenleigh Town Centre Master Plan.