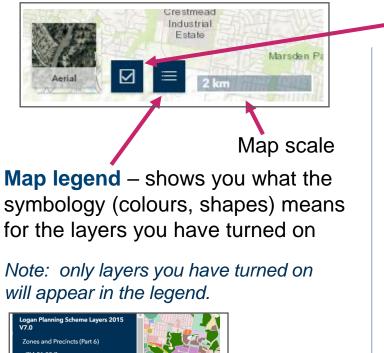

## Map view - layers D

In the bottom left of the map window there are some useful controls:

Aerial / topo toggle - click to turn on aerial imagery, click again to return to the topographical map

ogan Planning Scheme Layers 2015 7.0 Zones and Precincts (Part 6) ZM-01.00 Zone map Certre Community facilities Emerging community Environmental management and conservation Low density residential Low impact industry Low-medium density residential Medium impact industry Mixed use Layer list – allows you to turn on/off layers on the map

- Tick the box to turn on a layer, and tick again to turn off
- Use 'expand' and 'collapse' to manage groups

(ensure all parent boxes up the 'tree' are turned on to see the layer on the map)

- Some layers are scale dependent you may need to zoom in or out to see them.
- Ellipses provides option to change opacity (fade layers out, or make them more bold)

Use «

to collapse layer list or legend boxes