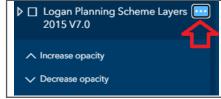

- Tick the box to turn on a layer, and tick again to turn off
- Use 'expand' and 'collapse' to manage groups

(ensure all parent boxes up the 'tree' are turned on to see the layer on the map)

- Some layers are scale dependent you may need to zoom in or out to see them.
- Ellipses provides option to change opacity (fade layers out, or make them more bold)