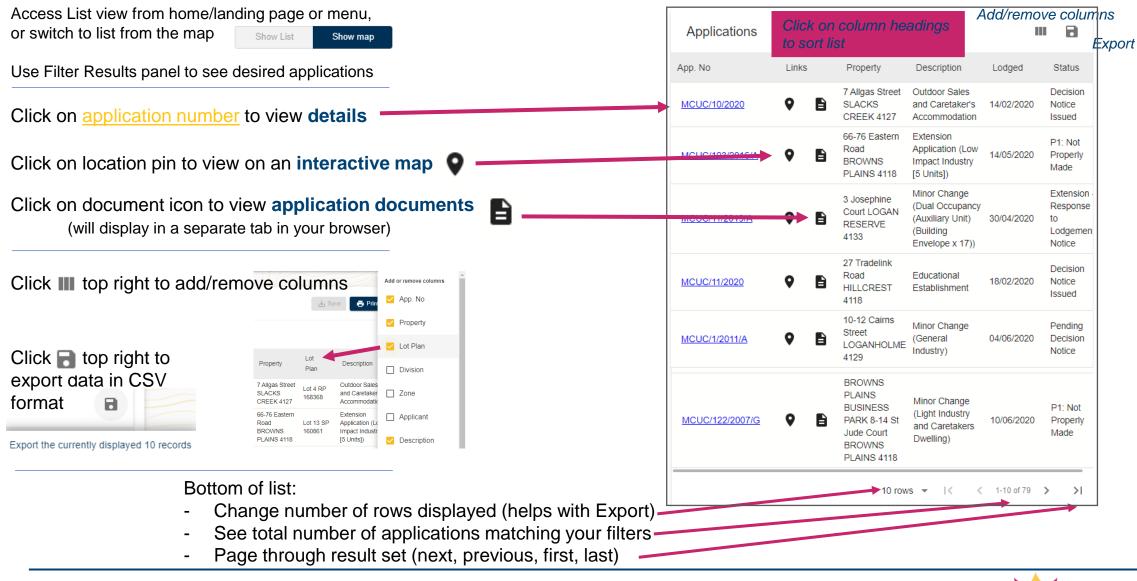

See **applications in a list** with filtering options (e.g. dates, suburb, description, type)

Filter applications on an **interactive map**, with pop-up details, layers, tools (e.g. measure, draw)

See **summary charts** showing the what, when and where of building, plumbing and development in Logan

### Back to index

Number of applications matching your filters Access Map view from home/landing page, menu, (limited to 5,000 on the map for performance reasons  $\rightarrow$  use filters to reduce volume) application or property details, or list view. Logan City Council ᠗ Showing 1825 matching applications Use Filter Results panel to see desired applications boundary Show applications by ~ Class Priestdale O Decision Neville Select how to categorise applications PD - Plumbing and Drainage Daisy Lawrie Hill Reserve Conservation . BW - Building Work Park П to collapse this box so you can see more of the map) Karawath Daisy Hill IDAS - Planning (development) Forest Park Θ 00 Meakin Shailer Park Park orest Natu **↔** 1...... Logan City Golf Course Cornu Park 凸 (Coffey Park) Marsden 23 Park Show applications by Forestdale Class Park 4 Decision Logan Reserve Park Ridge South **Full screen** Greenbank Jerrys Munrube n Downfa mapping Vingla roo Belivah NPSR, Esri, 🛛 OpenStreetMap contributors, HERE, Garmin, USGS, NGA | Information Services Manager, IS Information Services | Logan Cit... Powered by Es

(click

on the map  $\rightarrow$  what the colours of the dots mean

Go to 2<sup>nd</sup> page to see what the size of the dots