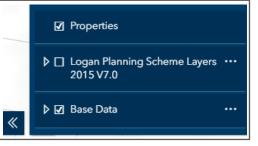

## Map view - layers D

In the bottom left of the map window there are some useful controls:

Aerial / topo toggle - click to turn on aerial imagery, click again to return to the topographical map

ogan Planning Scheme Layers 2015 7.0 Zones and Precincts (Part 6) ZM-01.00 Zone map Certre Community facilities Emerging community Environmental management and conservation Low density residential Low impact industry Low-medium density residential Medium impact industry Mixed use Layer list – allows you to turn on/off layers on the map

- Tick the box to turn on a layer, and tick again to turn off
- Use 'expand' and 'collapse' to manage groups

(ensure all parent boxes up the 'tree' are turned on to see the layer on the map)

- Some layers are scale dependent you may need to zoom in or out to see them.
- Ellipses provides option to change opacity (fade layers out, or make them more bold)