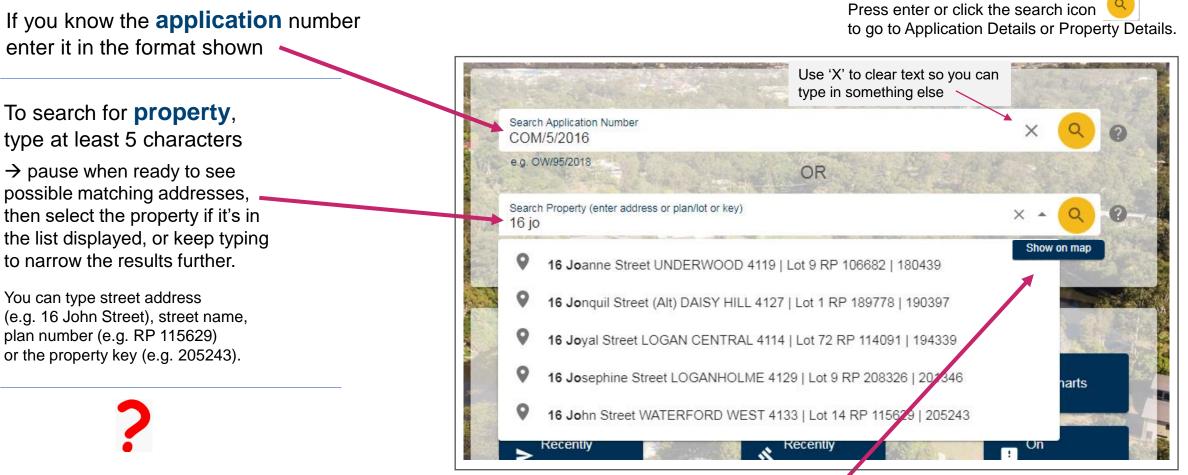

## **Application & Property Search**

If you don't know the application number or property address, use the "Other search options" (in box below) to access more search criteria (e.g. application type, dates, description, zones).

Click 'Show on map' to see the property on an interactive map – you can then click on the property on the map to see a list of applications for that property.