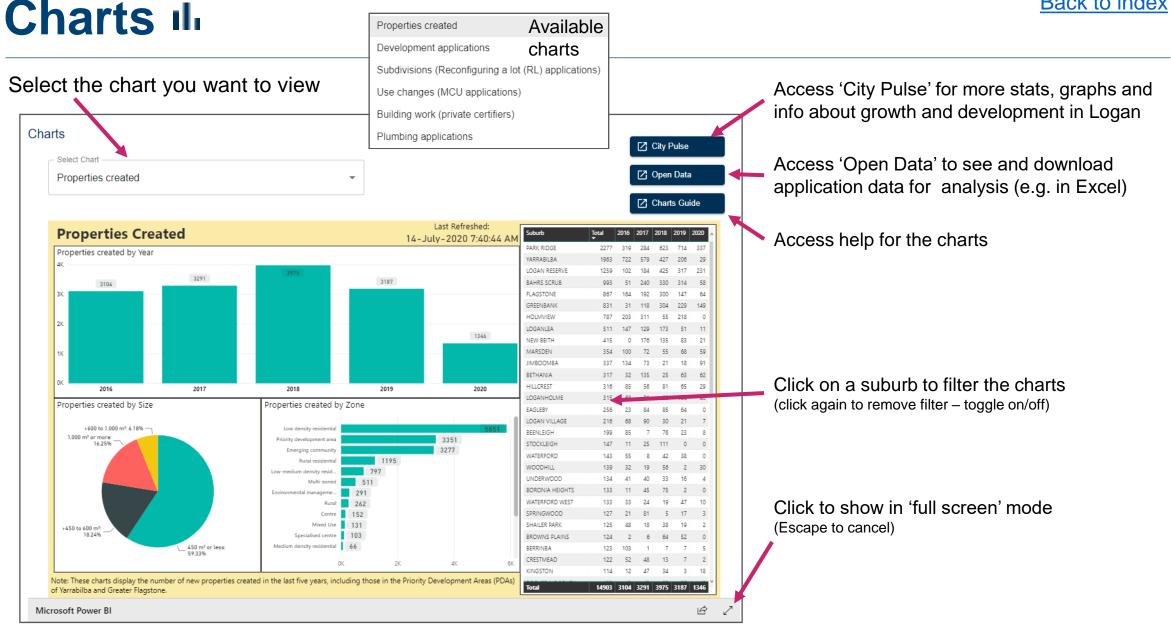

## **Key features**

### Register to save views and get emails when things change

(e.g. new or updated applications matching your filters)

Search to see **application details** and **documents** (e.g. plans, decisions)

Search to see **property details** and linked applications

See **applications in a list** with filtering options (e.g. dates, suburb, description, type)

Filter applications on an **interactive map**, with pop-up details, layers, tools (e.g. measure, draw)

See **summary charts** showing the what, when and where of building, plumbing and development in Logan