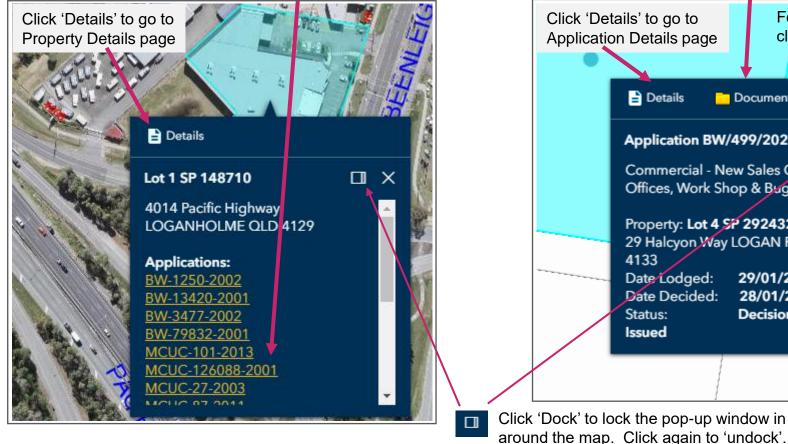

## Map view – pop-ups

### Property pop-up

Click on a property on the map to view a list of applications. Click on an application to

Click on an application to go to the Application Details page

### Application pop-up

Click on an application on the map to view summary

Click on 'Documents' to view application documents (will open in separate browser tab)