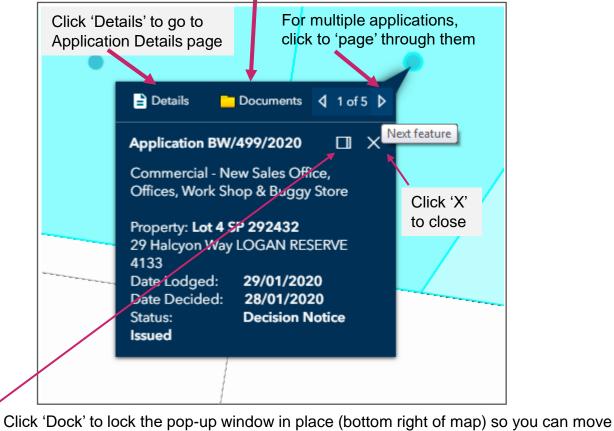

### Application pop-up

Click on an application on the map to view summary

Click on 'Documents' to view application documents (will open in separate browser tab)

## Application Details (1 of 2)

Access this page from:

- A Home/search page
- ✓ Property details page
- List view or Map view II

### See application details

See the primary property the application is lodged on

(many applications are lodged only on one property)

and access more information for the property:

- Property details (with list of applications)
- PD Hub property report (if available)
- Logan Planning Scheme (ePlan)
- My property (with rates, animals, nearest services, etc.)
- As constructed plans (e.g. plumbing & drainage, stormwater)

## Application Details (2 of 2)

See a list of any other properties related to this application (Note: properties with a status of "Historic" may have been the original parcels prior to a subdivision)

Click on the 'Link' to access details

See a list of any changes or extensions lodged for this application (Note: first change will be /A, then /B etc.)

Click on the 'Link' to access details

See a list of any **documents published** for this

application (e.g. forms, plans, reports, decisions, conditions)

Click on a document to view it, then use your browser 'back' button to return to the list

<u>Note</u>: Queensland planning legislation requires that information relating to development applications is made available to the public. This does not apply to building and plumbing applications.