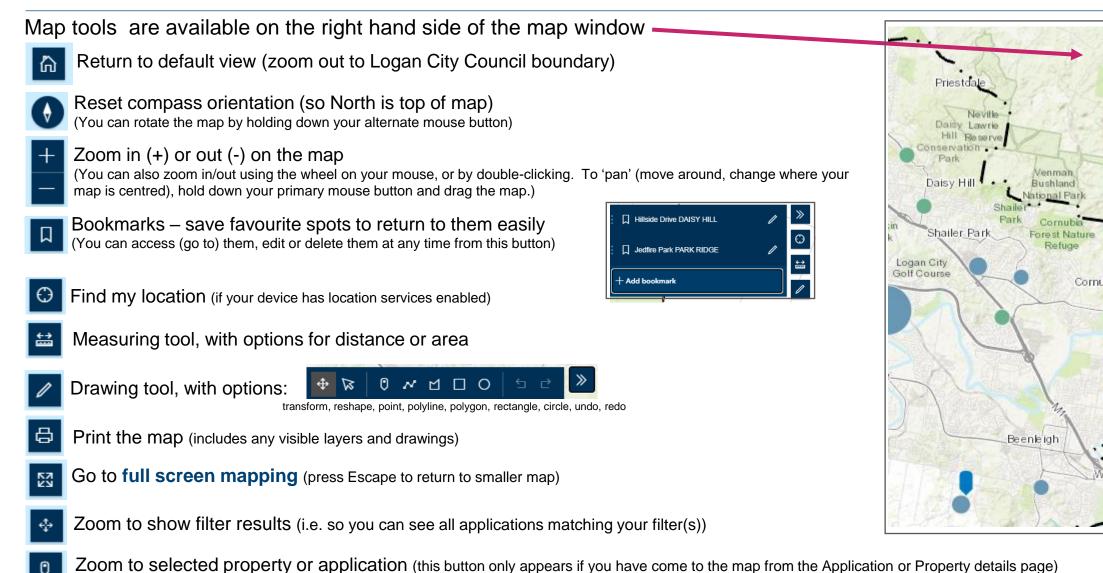

## Map view - layers D

In the bottom left of the map window there are some useful controls:

Aerial / topo toggle - click to turn on aerial imagery, click again to return to the topographical map

ogan Planning Scheme Layers 2015 7.0 Zones and Precincts (Part 6) ZM-01.00 Zone map Certre Community facilities Emerging community Environmental management and conservation Low density residential Low impact industry Low-medium density residential Medium impact industry Mixed use Layer list – allows you to turn on/off layers on the map

- Tick the box to turn on a layer, and tick again to turn off
- Use 'expand' and 'collapse' to manage groups

(ensure all parent boxes up the 'tree' are turned on to see the layer on the map)

- Some layers are scale dependent you may need to zoom in or out to see them.
- Ellipses provides option to change opacity (fade layers out, or make them more bold)

Use «

to collapse layer list or legend boxes