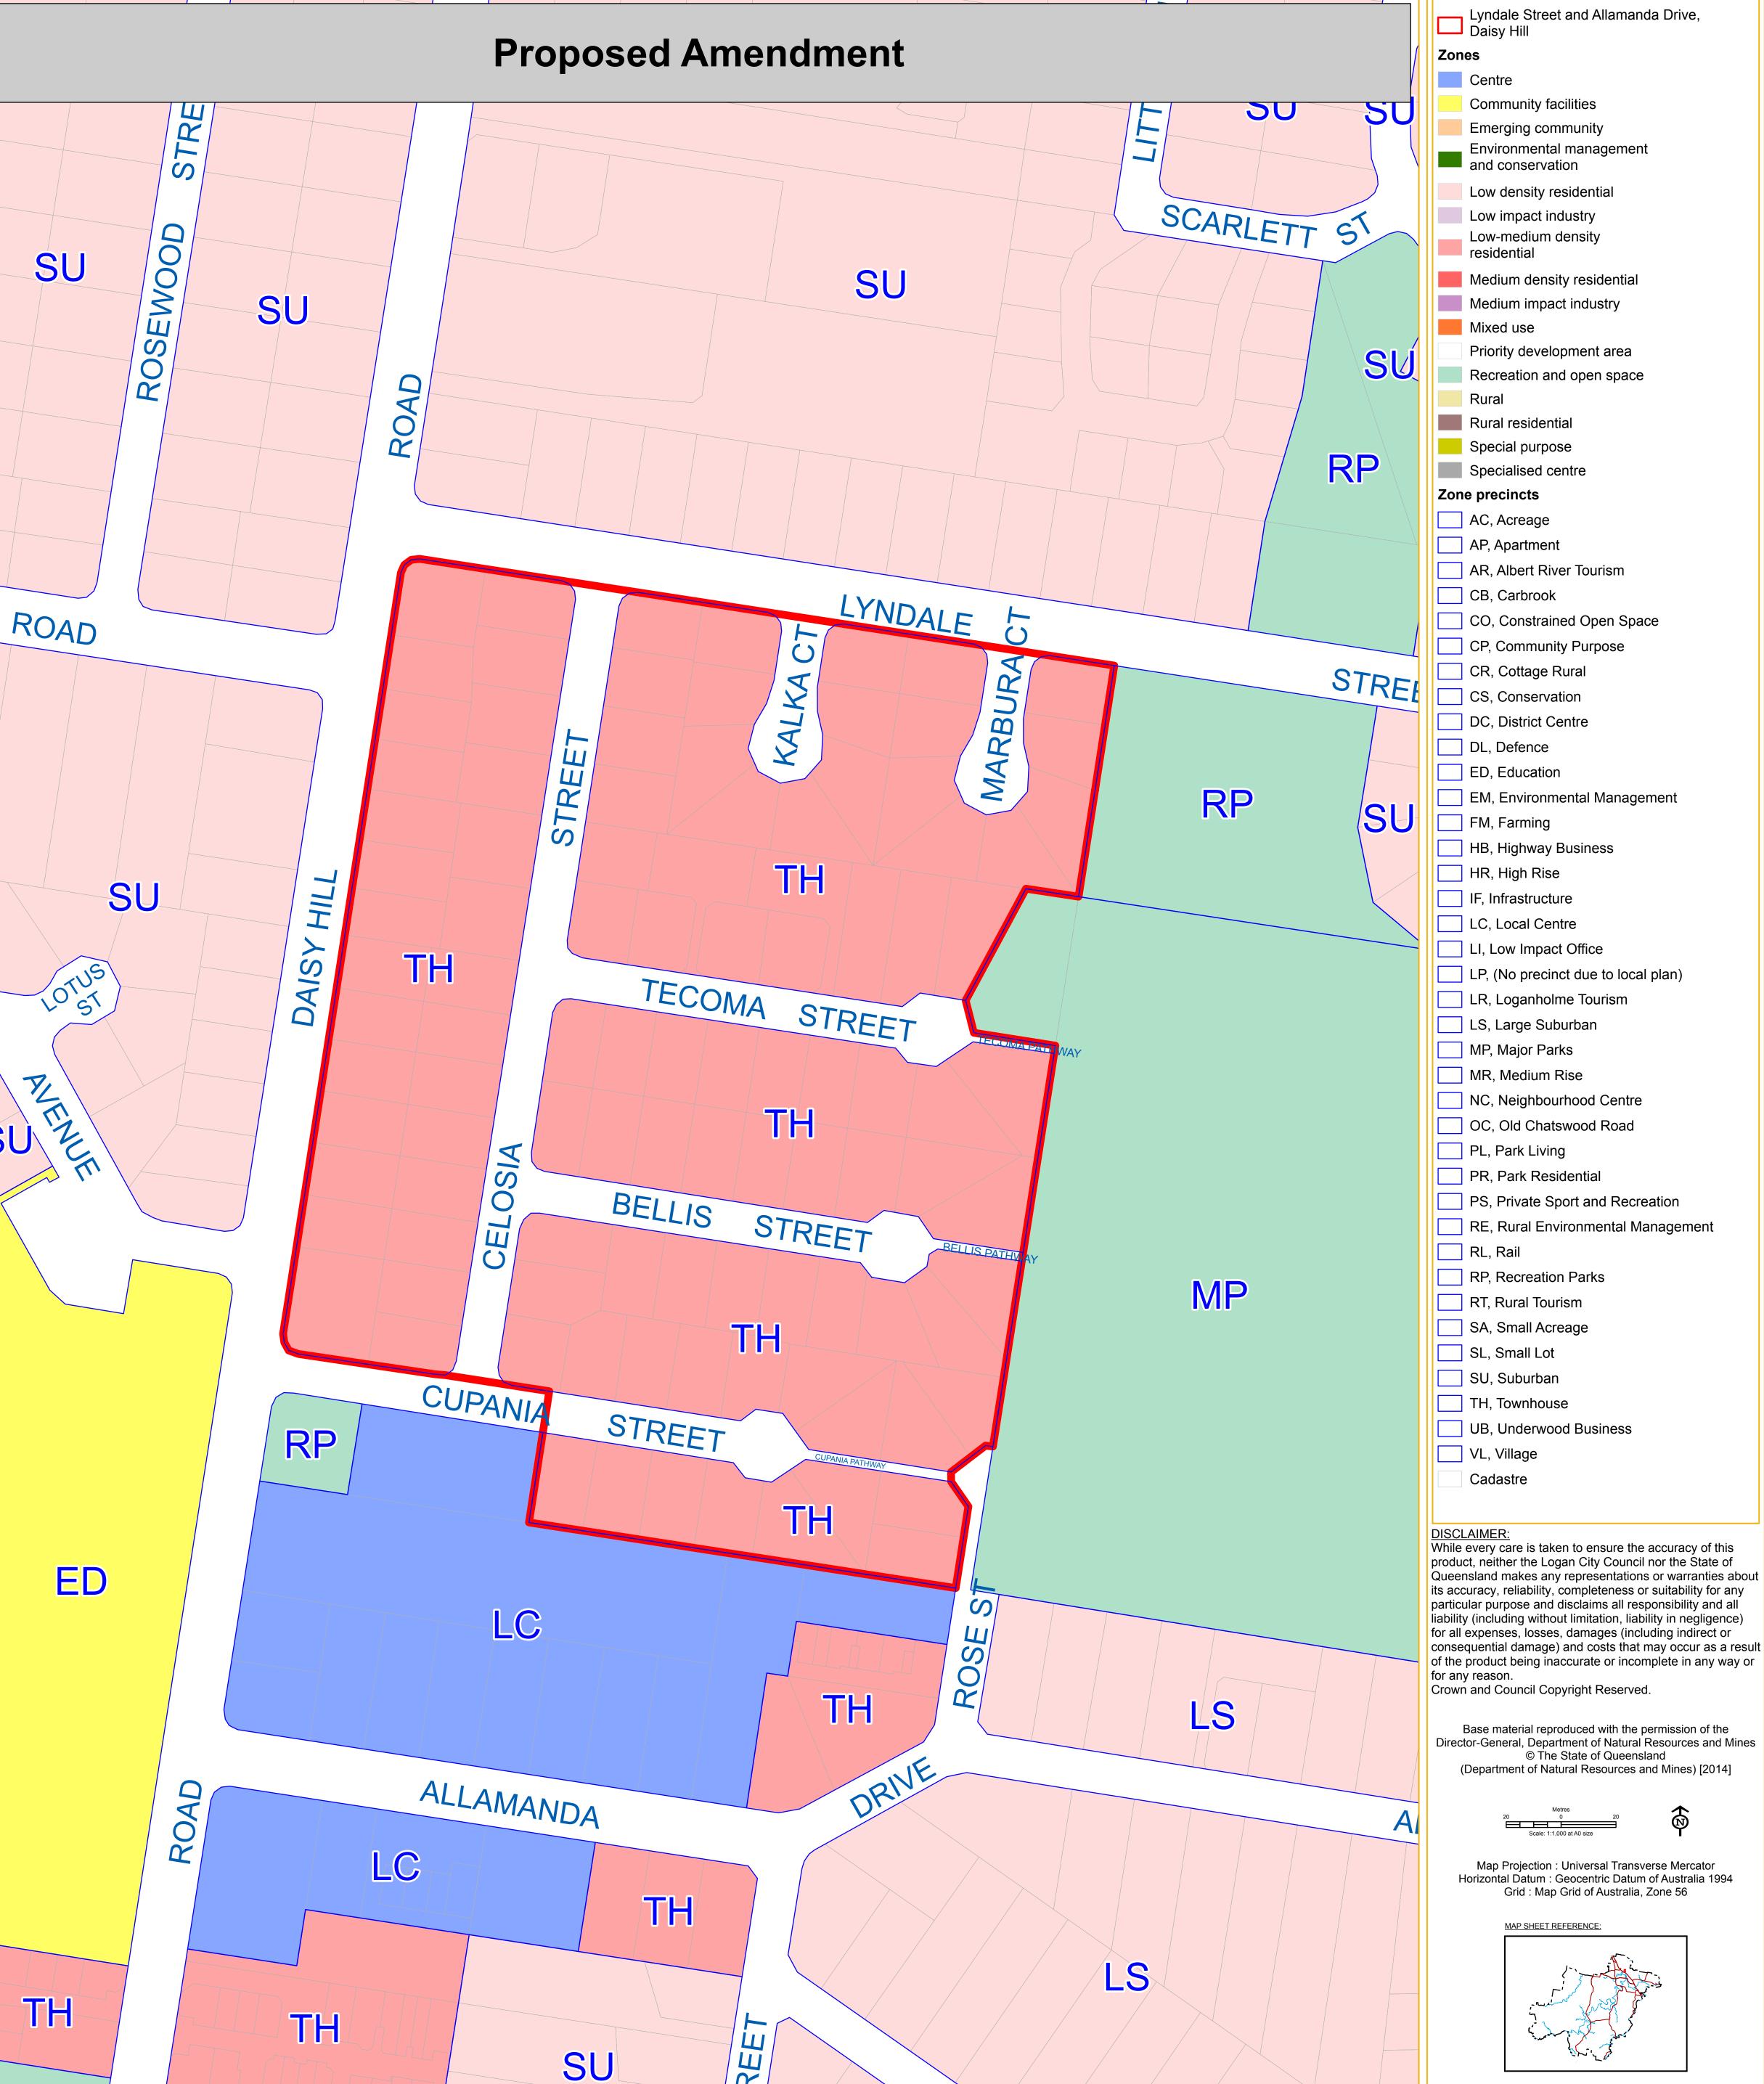

Logan Planning Scheme 2015 **CITY OF LOGAN: Innovative, Dynamic, City of the Future** Current Logan Planning Scheme 2015 (v 6.0) **Proposed Amendment** 30 SCARLETT 5 SU SU SU SU SU SU

STREE

SU

RP

MP

LS

RP

LS

LYNDALE 5

SU

TECOMA STREET

SU

SU

SU

LS

BELLIS

STREET

OSIA

CUPANIA

ALLAMANDA

LC

TH

RP

ROAD

SU

ED

TH

RP

Unlocking Logan's Prosperity Amendment Lyndale Street and Allamanda Drive, Daisy Hill Lyndale Street and Allamanda Drive, Daisy Hill Zones

LŚ

particular purpose and disclaims all responsibility and all liability (including without limitation, liability in negligence) for all expenses, losses, damages (including indirect or consequential damage) and costs that may occur as a result of the product being inaccurate or incomplete in any way or